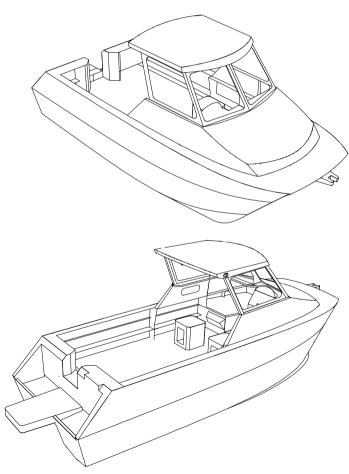

er Owner Advised to provide sun protection

- Design in compliance with AS1799-1 2009
- Structure in accordance with ISO 12215
- material: Bottom, Chine, Transom & Stringers, 4mm 5083 aluminium.
  - Sides, Deck, Gunwales. 4mm 5083 Aluminium
- Builders plate, Jig, Drawings & Photo CD included with kit.
- Bollards, Scuppers, Inspection port & Drain plug included in the kit.
- 5 days per week helpdesk available
- Customization available.
- Flotation foam & most fit out parts available, check catalogue for pricing.
- HIN number engraved in kit & and registered.

## 6.1m Catamaran

Hardtop Layout

**GENERAL ARRANGEMENT** 

## PRINCIPAL PARTICULARS

LOH: 6.10 m (Hull Only)

BEAM: 2.4m

DEPTH: 1.4m

DRAFT: 0.250m

D/RISE: 12° @ TRAN.

DISPL: 1730kg DRY-w- 2 x 100HP

Boat hull to be foam filled.



ACTUAL KIT MIGHT DIFFER FROM PICTURES SHOWN