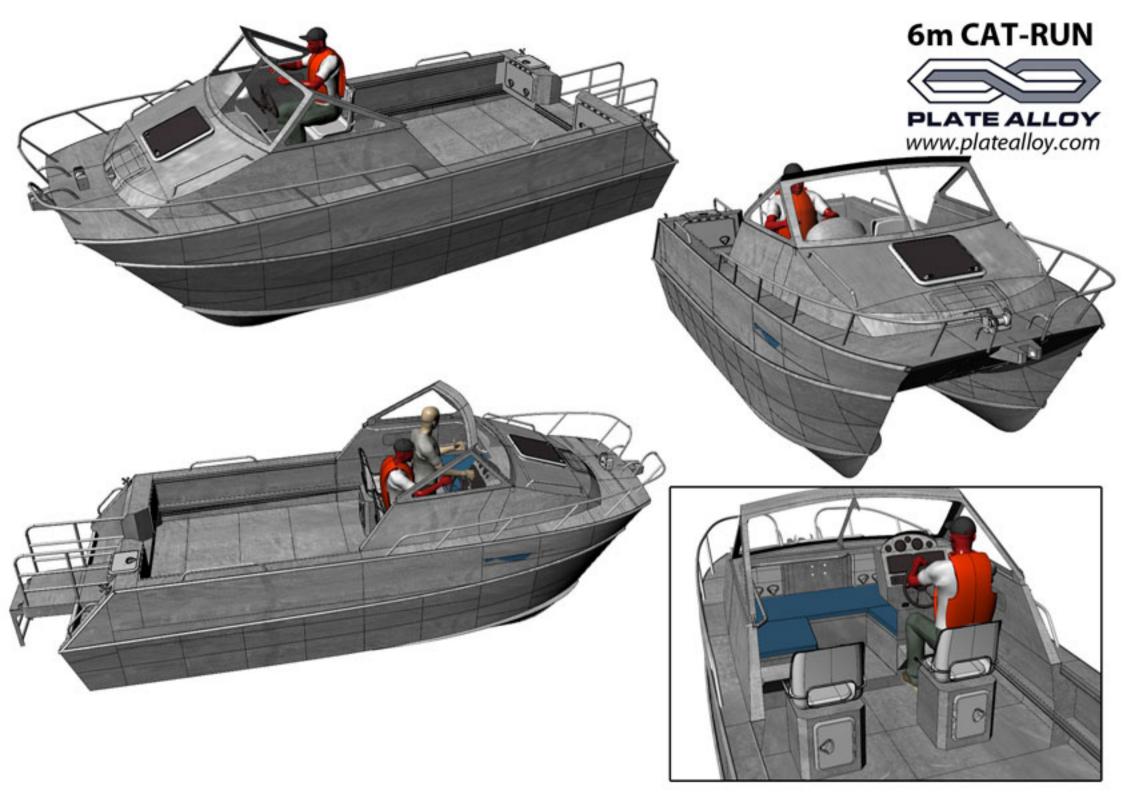

## 6.1m Catamaran

Hardtop Layout

**GENERAL ARRANGEMENT** 

## PRINCIPAL PARTICULARS

LOH: 6.10 m (Hull Only)

BEAM: 2.4m

DEPTH: 1.4m

DRAFT: 0.250m

D/RISE: 12° @ TRAN.

DISPL: 1730kg DRY-w- 2 x 100HP

Boat hull to be foam filled.