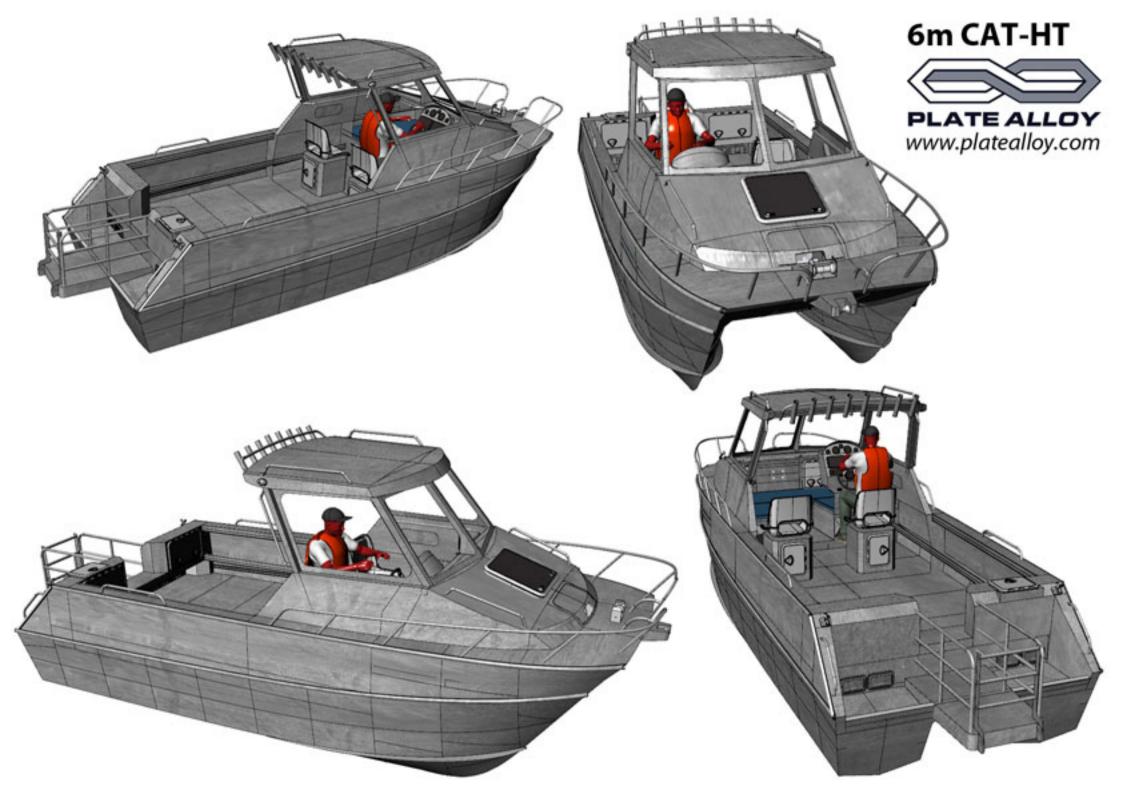

ign in compliance with AS1799-1 2009
- Structure in accordance with ISO 12215
- material: Bottom, Chine, Transom & Stringers, 4mm 5083 aluminium.
  - Sides, Deck, Gunwales. 4mm 5083 Aluminium
- Builders plate, Jig, Drawings & Photo CD included with kit.
- Bollards, Scuppers, Inspection port & Drain plug included in the kit.
- 5 days per week helpdesk available
- Customization available.
- Flotation foam & most fit out parts available, check catalogue for pricing.
- HIN number engraved in kit & and registered.

## 6.1m Catamaran

Hardtop Layout

**GENERAL ARRANGEMENT** 

## PRINCIPAL PARTICULARS

LOH: 6.10 m (Hull Only)

BEAM: 2.4m

DEPTH: 1.4m

DRAFT: 0.250m

D/RISE: 12° @ TRAN.

DISPL: 1730kg DRY-w- 2 x 100HP

Boat hull to be foam filled.



ACTUAL KIT MIGHT DIFFER FROM PICTURES SHOWN