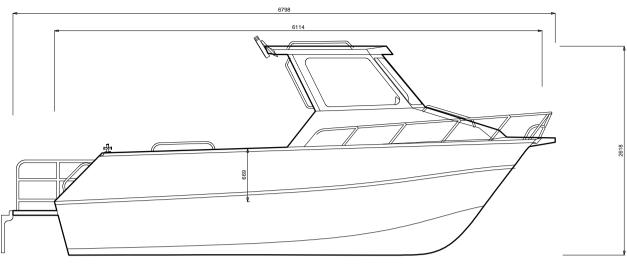

## 6.1m Catamaran

Hardtop Layout

**GENERAL ARRANGEMENT** 

## PRINCIPAL PARTICULARS

LOH: 6.10 m (Hull Only)

BEAM: 2.4m

DEPTH: 1.4m

DRAFT: 0.250m

D/RISE: 12° @ TRAN.

DISPL: 1730kg DRY-w- 2 x 100HP

Boat hull to be foam filled.